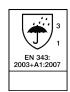

#### **European Standards**

- » EN 343: 2003 + A1: 2007 / Class 3-1
- » EN ISO 13688: 2013