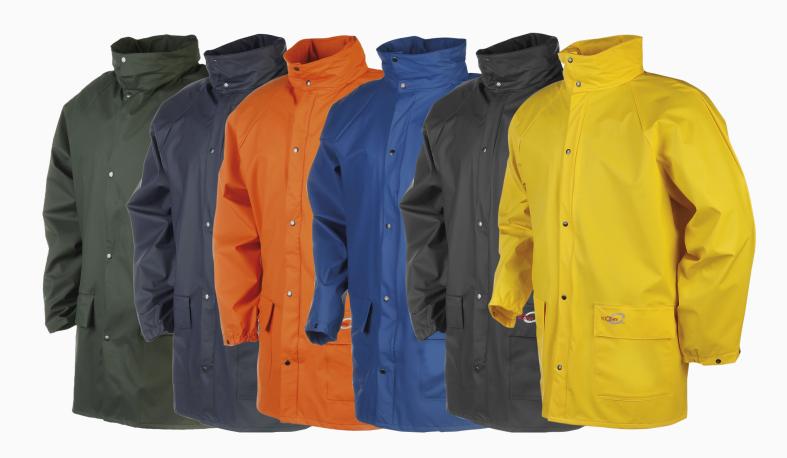

### Rain jacket

Dortmund - 4820A2FC1

#### **Exterior**

- » Straight collar
- Foldaway hood in collar
- » Zip closure under flap with press studs
- 2 patched pockets with flap
- » Raglan sleeves
- » Elasticated wristband with narrowing by press studs
- » Underarm ventilation
- » High frequency welded seams
- » Back length 85 cm (L)

#### Colour

- » A41 Green Khaki
- » B90 Navy Blue
- » C38 Orange
- » H45 Royal Blue
- » N15 Black
- » Y58 Yellow